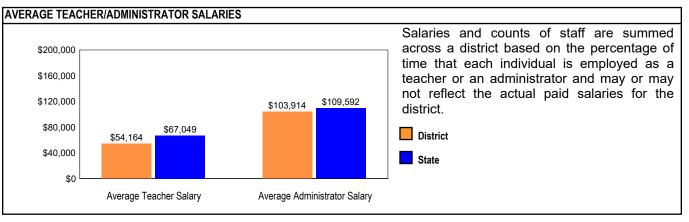

| TEACHER  | RINFORMATIO | <b>N</b> (Full-Tim | e Equivaler | nts)  |       |          |       |                                |          |                |         |
|----------|-------------|--------------------|-------------|-------|-------|----------|-------|--------------------------------|----------|----------------|---------|
|          | Total       |                    |             |       |       |          |       | Native<br>Hawaiian<br>/Pacific | American | Two or<br>More |         |
|          | Number      | Male               | Female      | White | Black | Hispanic | Asian | Islander                       | Indian   | Races          | Unknown |
| District | 123         | 14.9%              | 85.1%       | 89.7% | *     | 0.9%     | 1.9%  | *                              | *        | 7.5%           | *       |
| State    | 130,754     | 23.2%              | 76.8%       | 82.6% | 5.9%  | 6.7%     | 1.6%  | 0.1%                           | 0.2%     | 0.8%           | 2.2%    |

| TEACHER            | INFORMATIO          | N (Experience)     |                  |
|--------------------|---------------------|--------------------|------------------|
|                    |                     | % of               | % of             |
|                    | Average<br>Teaching | Teachers<br>with   | Teachers<br>with |
|                    | Experience          | Bachelor's         | Master's         |
|                    | (Years)             | Degrees            | & Above          |
|                    | <u> </u>            |                    |                  |
| School             |                     |                    |                  |
| School<br>District | 9.7                 | <br>41.4%          | <br>58.6%        |
|                    | 9.7<br>13.2         | <br>41.4%<br>38.9% | 58.6%<br>60.6%   |