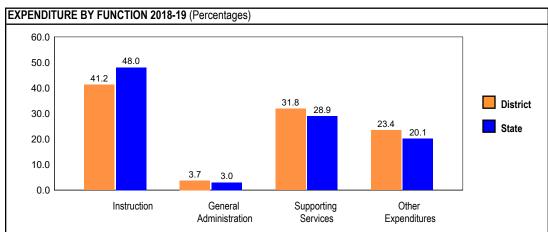

| <b>EXPENDITURE BY FUND 201</b> | 8-19         |            |         |
|--------------------------------|--------------|------------|---------|
|                                | District     | District % | State % |
| Education                      | \$14,380,890 | 65.5%      | 70.5%   |
| Operations & Maintenance       | \$1,983,222  | 9.0%       | 7.1%    |
| Transportation                 | \$885,046    | 4.0%       | 3.9%    |
| Debt Service                   | \$1,002,570  | 4.6%       | 9.8%    |
| Tort                           | \$112,202    | 0.5%       | 1.2%    |
| Municipal Retirement/          |              |            |         |
| Social Security                | \$448,101    | 2.0%       | 2.0%    |
| Fire Prevention & Safety       | \$3,157,613  | 14.4%      | 0.5%    |
| Capital Projects               | \$0          | 0.0%       | 4.9%    |
| TOTAL                          | \$21,969,644 |            |         |