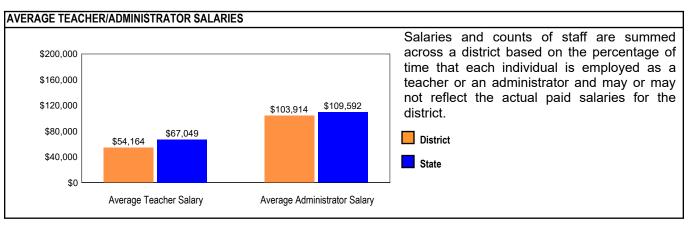

| TEACHER  | RINFORMATIO | <b>N</b> (Full-Tim | e Equivaler | nts)  |       |          |       |                                |          |                |         |
|----------|-------------|--------------------|-------------|-------|-------|----------|-------|--------------------------------|----------|----------------|---------|
|          | Total       |                    |             |       |       |          |       | Native<br>Hawaiian<br>/Pacific | American | Two or<br>More |         |
|          | Number      | Male               | Female      | White | Black | Hispanic | Asian | Islander                       | Indian   | Races          | Unknown |
| District | 123         | 14.9%              | 85.1%       | 89.7% | *     | 0.9%     | 1.9%  | *                              | *        | 7.5%           | *       |
| State    | 130,754     | 23.2%              | 76.8%       | 82.6% | 5.9%  | 6.7%     | 1.6%  | 0.1%                           | 0.2%     | 0.8%           | 2.2%    |

| TEACHER  | INFORMATIO                                   | N (Experience)                                    |                                                 |
|----------|----------------------------------------------|---------------------------------------------------|-------------------------------------------------|
|          | Average<br>Teaching<br>Experience<br>(Years) | % of<br>Teachers<br>with<br>Bachelor's<br>Degrees | % of<br>Teachers<br>with<br>Master's<br>& Above |
| School   |                                              |                                                   |                                                 |
| District | 9.7                                          | 41.4%                                             | 58.6%                                           |
| State    | 13.2                                         | 38.9%                                             | 60.6%                                           |